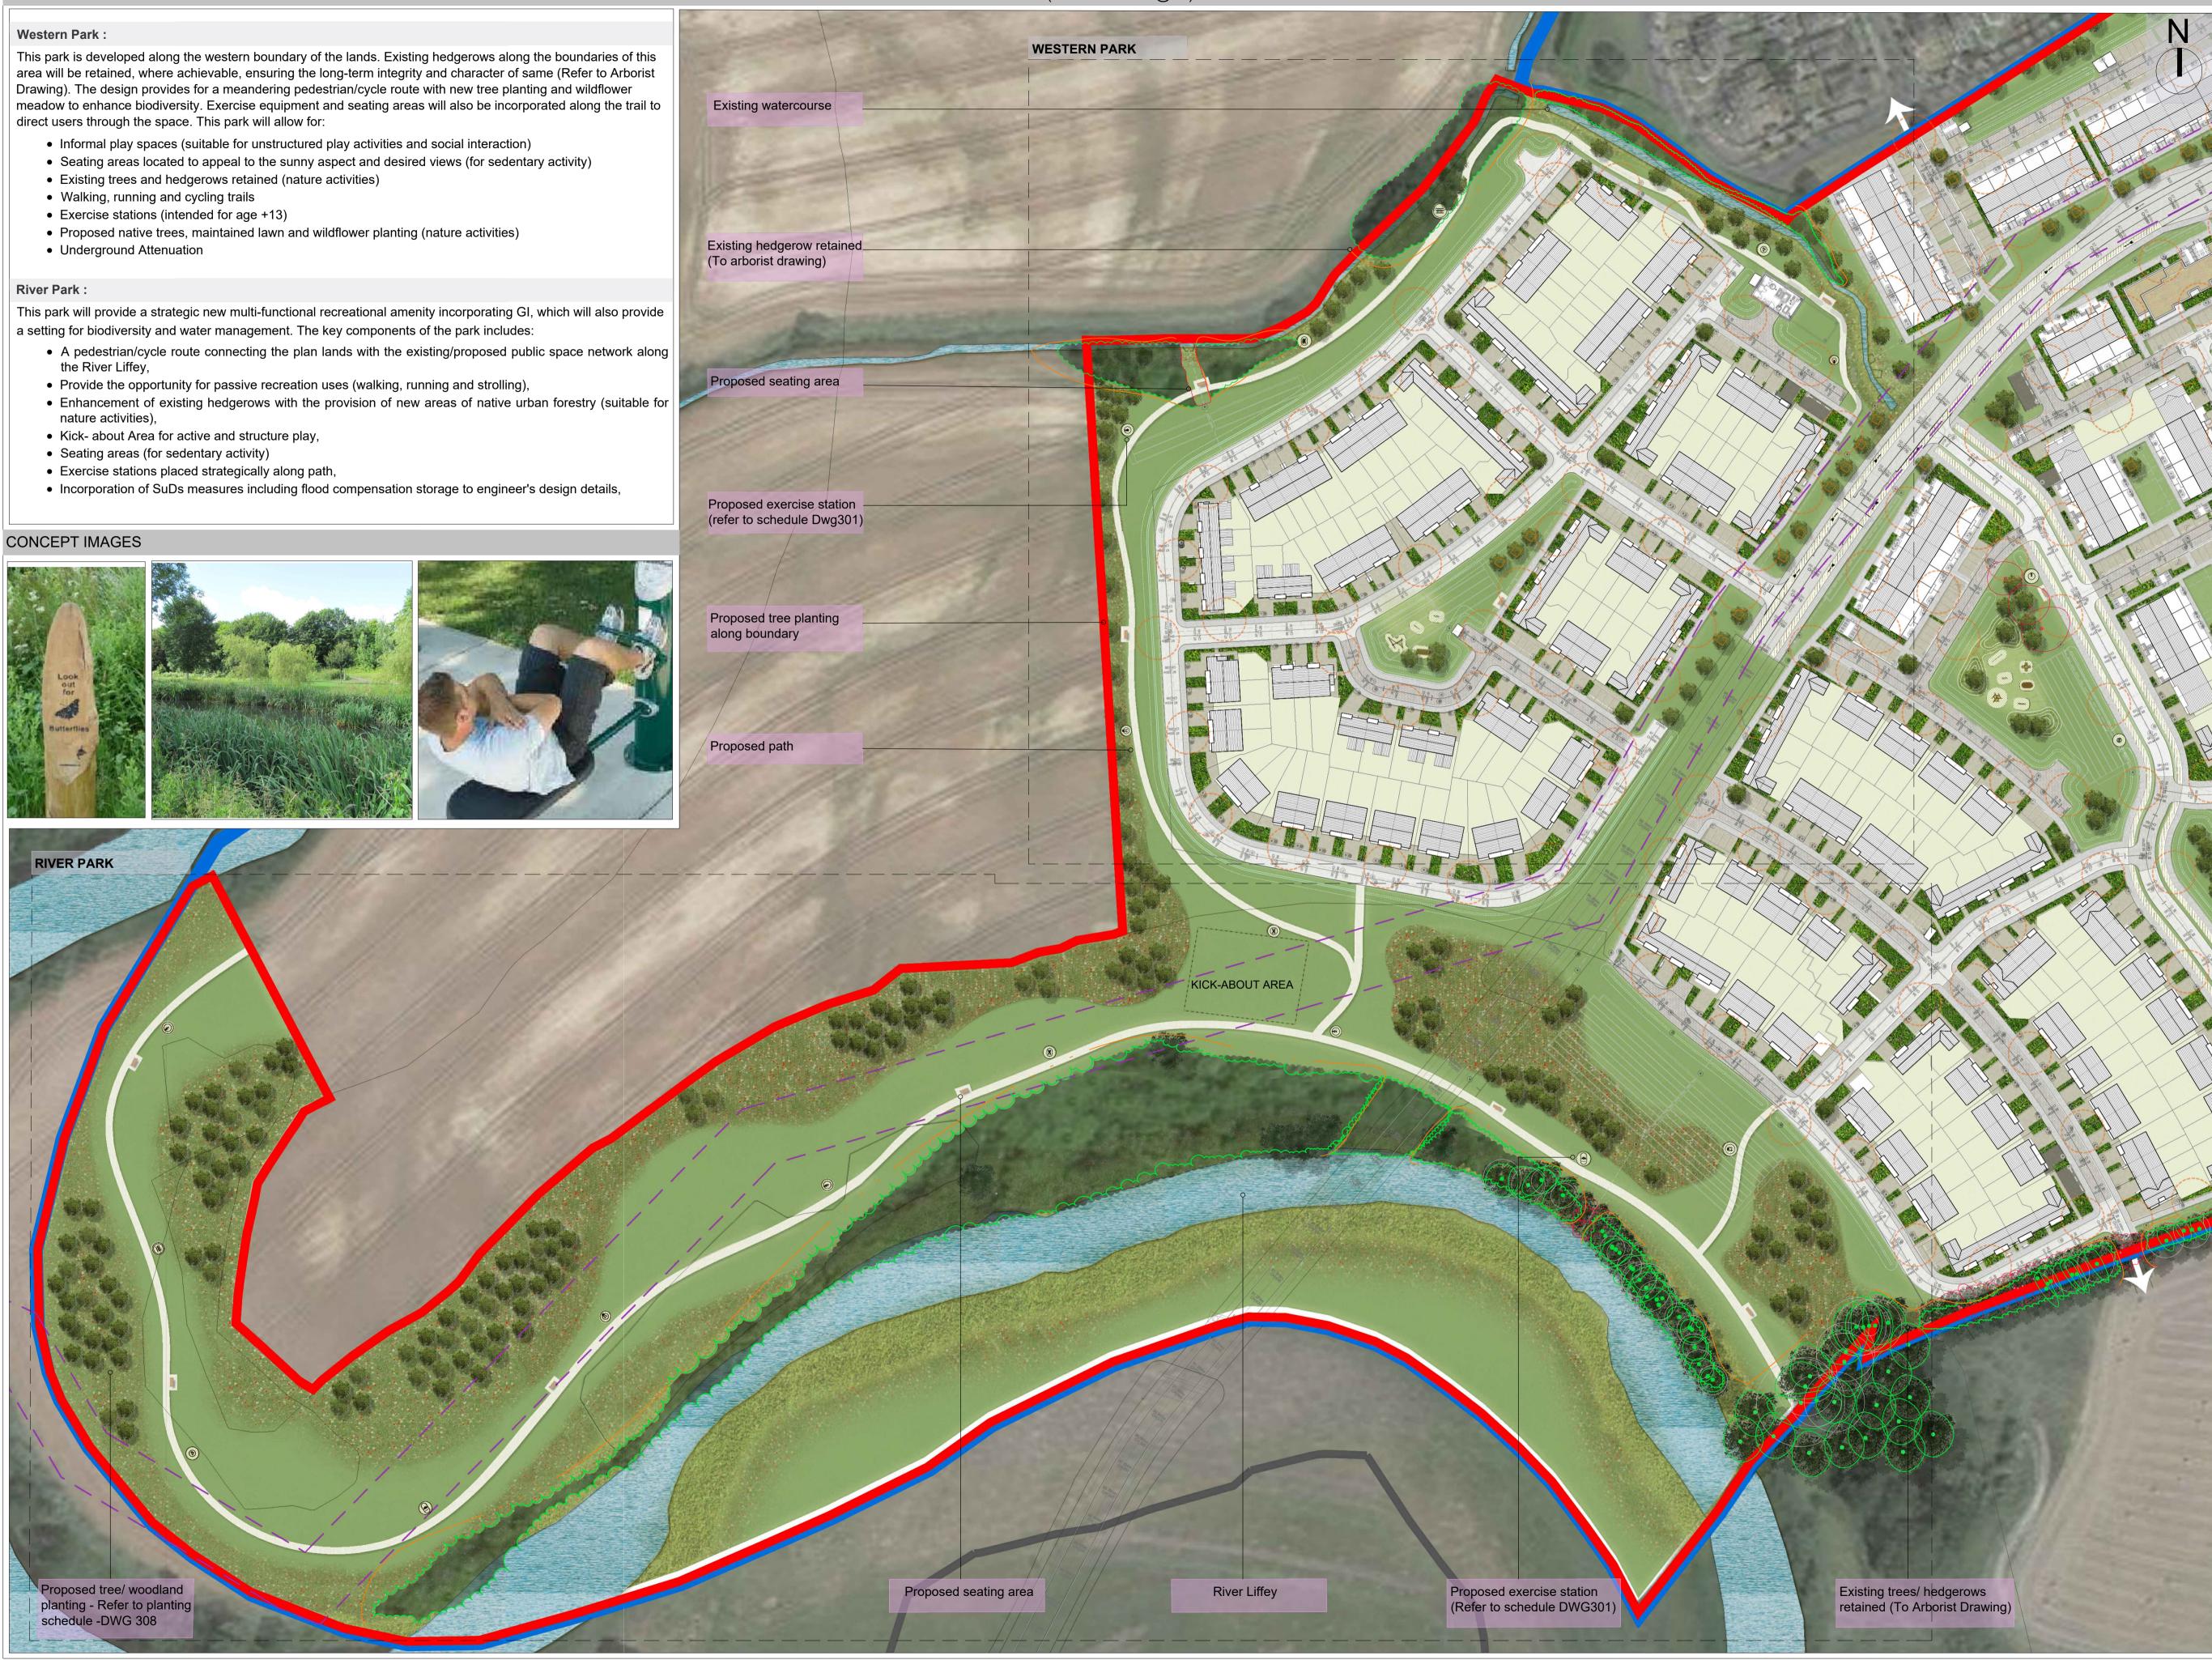

## LANDSCAPE STRATEGY - WESTERN PARK & RIVER PARK

Drawing). The design provides for a meandering pedestrian/cycle route with new tree planting and wildflower

a setting for biodiversity and water management. The key components of the park includes:

- the River Liffey,
- nature activities),

# WESTERN & RIVER PARK - DETAIL AREA 4 & 5- (SCALE 1:1000@A1)