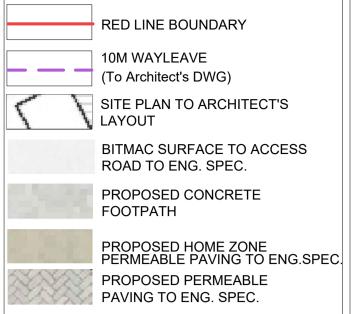

### LEGEND

RED LINE BOUNDARY

PROPOSED BICYCLE

PROPOSED BOUND GRAVEL / BITMAC PATH

PROPOSED FRONT GARDENS

PROPOSED LAWN AREA

TRACK

BITMAC SURFACE TO ACCESS

TO ARB. DRAWING ROOT PROTECTION AREA TO ARB. DRAWING EXISTING TREES REMOVED TO ARB. DRAWING EXISTING HEDGE RETAINED TO ARB. DRAWING

EXISTING HEDGE REMOVED TO ARB. DRAWING PROPOSED HEDGE

PROPOSED GROUND MODELLING

PROPOSED NATURAL PLAY / EXERCISE EQUIPMENT

PROPOSED SEATING AREA PROPOSED ATTENUATION

TO ENG. DRAWING PROPOSED SWALE TO ENG. DRAWING

PROPOSED PUBLIC LIGHTING TO ENGINEER'S LAYOUT

© COPYRIGHT This drawing and any design hereon is copyright of the big space ltd and must not be reproduced in whole or in part without their express written consent. DIMENSIONS Figured dimensions only to be taken from this drawing. All dimensions to be checked on site. Landscape Architect to be informed immediately of any discrepancies before work proceeds.